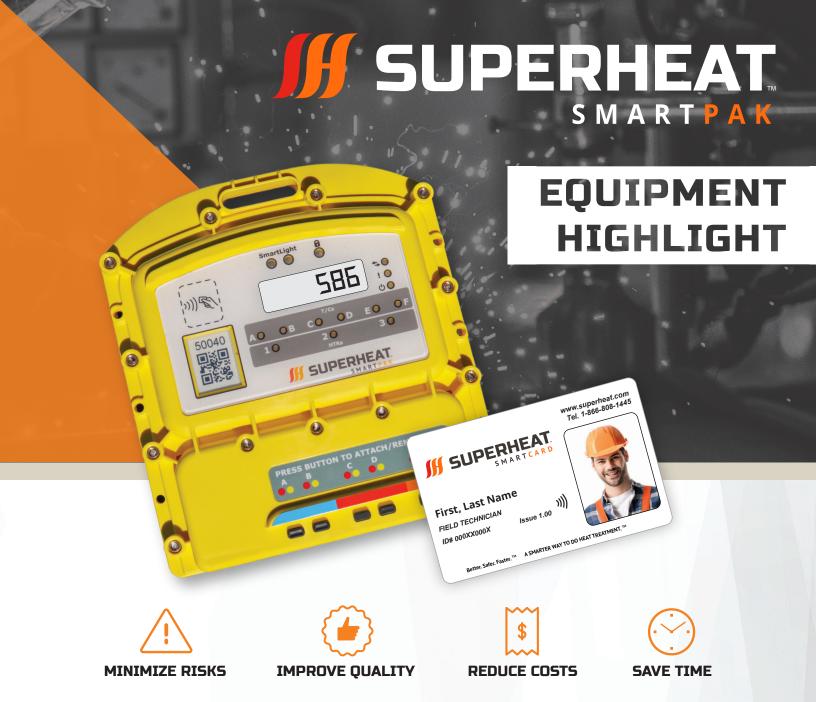

Superheat SmartPak™ provides intelligence at your workpiece.

- The first and only tool available that provides real-time temperature monitoring at the workpiece for enhanced quality assurance with 6 times the thermocouple capacity of other suppliers
- Near field communication via the Superheat SmartCard™ creates safety lock-out capabilities at the weld location to minimize risk of electrocution and other hazards
- Traffic light system technology provides indications to welders, for QA compliance actions as part of the welding process
- Component fault indicators which can lead to immediate corrective actions